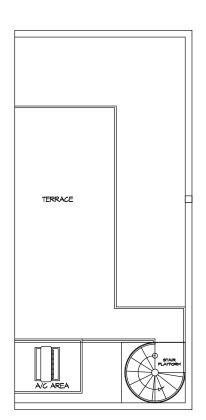

## **UNIT TH2**

3 Bedrooms / 3.5 Bathrooms Roof Top Terrace Two Car Garage

| Interior Area: | 1,538 sq.ft. | 143 sq.mt. |
|----------------|--------------|------------|
| Balconies:     | 120 sq.ft.   | 11 sq.mt.  |
| Terrace:       | 223 sq.ft.   | 21 sq.mt.  |
| Garage:        | 389 sq.ft.   | 36 sq.mt.  |
|                |              |            |