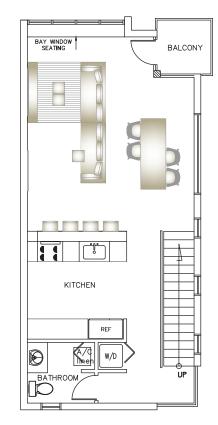

## **UNIT TH2**

3 Bedrooms / 3.5 Bathrooms Roof Top Terrace Two Car Garage

| Interior Area: | 1,538 sq.ft. | 143 sq.mt. |
|----------------|--------------|------------|
| Balconies:     | 120 sq.ft.   | 11 sq.mt.  |
| Terrace:       | 223 sq.ft.   | 21 sq.mt.  |
| Garage:        | 389 sq.ft.   | 36 sq.mt.  |
|                |              |            |