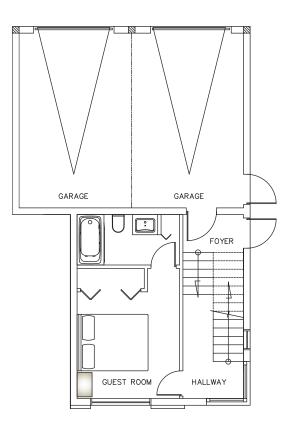

## **UNIT TH2**

3 Bedrooms / 3.5 Bathrooms Roof Top Terrace Two Car Garage

| Interior Area: | 1,538 sq.ft. | 143 sq.mt. |
|----------------|--------------|------------|
| Balconies:     | 120 sq.ft.   | 11 sq.mt.  |
| Terrace:       | 223 sq.ft.   | 21 sq.mt.  |
| Garage:        | 389 sq.ft.   | 36 sq.mt.  |
|                |              |            |