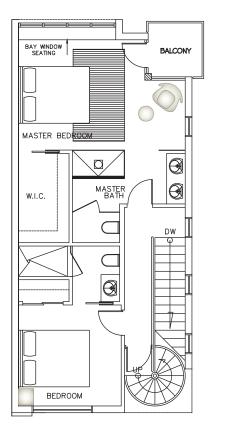

## **UNIT TH2**

3 Bedrooms / 3.5 Bathrooms Roof Top Terrace Two Car Garage

| Interior Area: | 1,538 sq.ft. | 143 sq.mt. |
|----------------|--------------|------------|
| Balconies:     | 120 sq.ft.   | 11 sq.mt.  |
| Terrace:       | 223 sq.ft.   | 21 sq.mt.  |
| Garage:        | 389 sq.ft.   | 36 sq.mt.  |
|                |              |            |