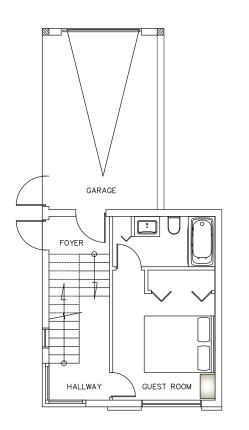

## **UNIT TH1**

3 Bedrooms / 3.5 Bathrooms Roof Top Terrace Private Garage

TOTAL: 2,076 sq.ft. 193 sq.mt.

Stated square footages and dimensions are based on measurements of the interior airspace between the perimeter walls and excludes all interior structural components and other common areas. This method is generally found in sales and marketing materials and is provided to allow a prospective buyer to compare the Dwellings with dwellings in other residential projects that utilize the same method. Note that measurements of rooms set forth on this floor plan are generally taken at the greatest points of each given room (as if the room were a perfect rectangle), without regard for any cutouts. Accordingly, the area of the actual room will typically be smaller than the product obtained by multiplying the stated length times width. All floor plans, specifications and other development plans are based on preliminary pre-construction plans, which are subject to change without notice.