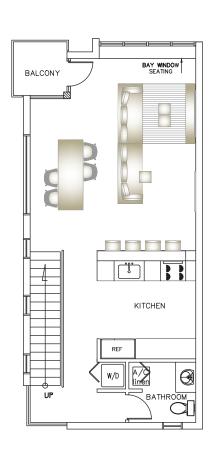

## **UNIT TH1**

3 Bedrooms / 3.5 Bathrooms Roof Top Terrace Private Garage

TOTAL: 2,076 sq.ft. 193 sq.mt.

Stated square footages and dimensions are based on measurements of the interior airspace between the perimeter walls and excludes all interior structural components and other common areas. This method is generally found in sales and marketing materials and is provided to allow a prospective buyer to compare the Dwellings with dwellings in other residential projects that utilize the same method. Note that measurements of rooms set forth on this floor plan are generally taken at the greatest points of each given room (as if the room were a perfect rectangle), without regard for any cutouts. Accordingly, the area of the actual room will typically be smaller than the product obtained by multiplying the stated length times width. All floor plans, specifications and other development plans are based on preliminary pre-construction plans, which are subject to change without notice.