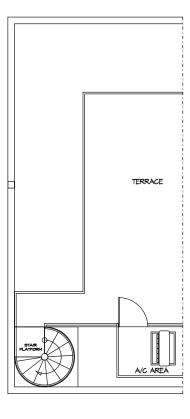

## **UNIT TH1**

3 Bedrooms / 3.5 Bathrooms Roof Top Terrace Private Garage

TOTAL: 2,076 sq.ft. 193 sq.mt.

Stated square footages and dimensions are based on measurements of the interior airspace between the perimeter walls and excludes all interior structural components and other common areas. This method is generally found in sales and marketing materials and is provided to allow a prospective buyer to compare the Dwellings with dwellings in other residential projects that utilize the same method. Note that measurements of rooms set forth on this floor plan are generally taken at the greatest points of each given room (as if the room were a perfect rectangle), without regard for any cutouts. Accordingly, the area of the actual room will typically be smaller than the product obtained by multiplying the stated length times width. All floor plans, specifications and other development plans are based on preliminary pre-construction plans, which are subject to change without notice.