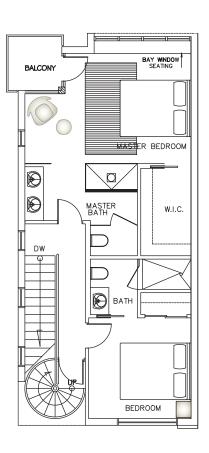

## **UNIT TH1**

3 Bedrooms / 3.5 Bathrooms Roof Top Terrace Private Garage

TOTAL: 2,076 sq.ft. 193 sq.mt.

Stated square footages and dimensions are based on measurements of the interior airspace between the perimeter walls and excludes all interior structural components and other common areas. This method is generally found in sales and marketing materials and is provided to allow a prospective buyer to compare the Dwellings with dwellings in other residential projects that utilize the same method. Note that measurements of rooms set forth on this floor plan are generally taken at the greatest points of each given room (as if the room were a perfect rectangle), without regard for any cutouts. Accordingly, the area of the actual room will typically be smaller than the product obtained by multiplying the stated length times width. All floor plans, specifications and other development plans are based on preliminary pre-construction plans, which are subject to change without notice.