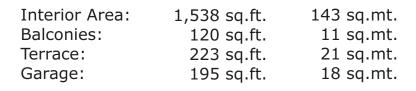

## **UNIT TH1**

3 Bedrooms / 3.5 Bathrooms Roof Top Terrace Private Garage

TOTAL: 2,076 sq.ft. 193 sq.mt.

Stated square footages and dimensions are based on measurements of the interior airspace between the perimeter walls and excludes all interior structural components and other common areas. This method is generally found in sales and marketing materials and is provided to allow a prospective buyer to compare the Dwellings with dwellings in other residential projects that utilize the same method. Note that measurements of rooms set forth on this floor plan are generally taken at the greatest points of each given room (as if the room were a perfect rectangle), without regard for any cutouts. Accordingly, the area of the actual room will typically be smaller than the product obtained by multiplying the stated length times width. All floor plans, specifications and other development plans are based on preliminary pre-construction plans, which are subject to change without notice.