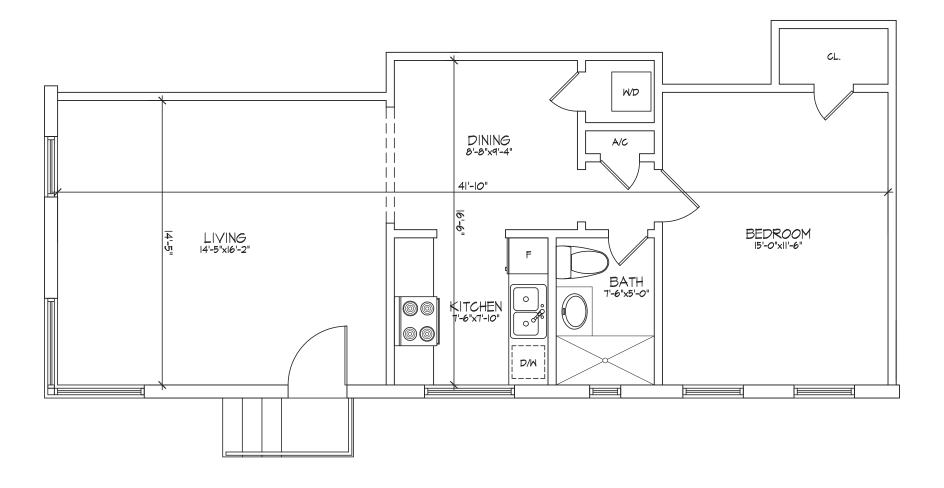

## **UNIT D**

1 Bedroom / 1 Bathroom

Interior Area: 660 sq.ft. 62 sq.mt.

Stated square footages and dimensions are based on measurements of the interior airspace between the perimeter walls and excludes all interior structural components and other common areas. This method is generally found in sales and marketing materials and is provided to allow a prospective buyer to compare the Dwellings with dwellings in other residential projects that utilize the same method. Note that measurements of rooms set forth on this floor plan are generally taken at the greatest points of each given room (as if the room were a perfect rectangle), without regard for any cutouts. Accordingly, the area of the actual room will typically be smaller than the product obtained by multiplying the stated length times width. All floor plans, specifications and other development plans are based on preliminary pre-construction plans, which are subject to change without notice.