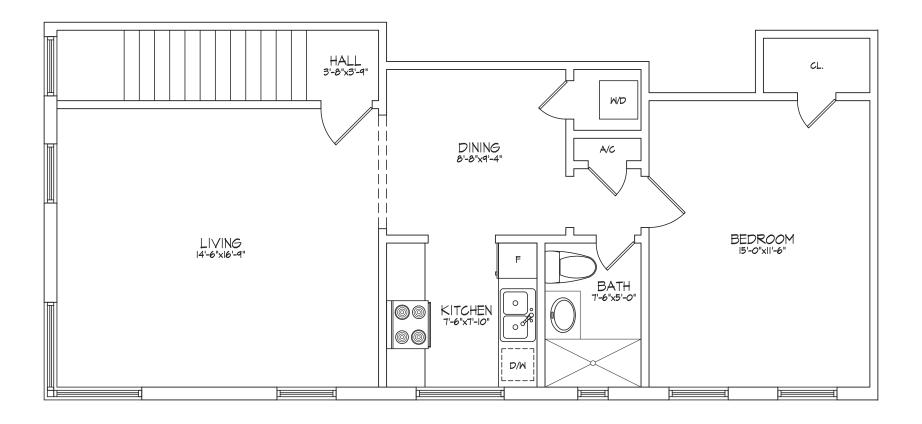

## **UNIT B**

1 Bedroom / 1 Bathroom Interior Area: 660 sq.ft. 62 sq.mt.

Stated square footages and dimensions are based on measurements of the interior airspace between the perimeter walls and excludes all interior structural components and other common areas. This method is generally found in sales and marketing materials and is provided to allow a prospective buyer to compare the Dwellings with dwellings in other residential projects that utilize the same method. Note that measurements of rooms set forth on this floor plan are generally taken at the greatest points of each given room (as if the room were a perfect rectangle), without regard for any cutouts. Accordingly, the area of the actual room will typically be smaller than the product obtained by multiplying the stated length times width. All floor plans, specifications and other development plans are based on preliminary pre-construction plans, which are subject to change without notice.