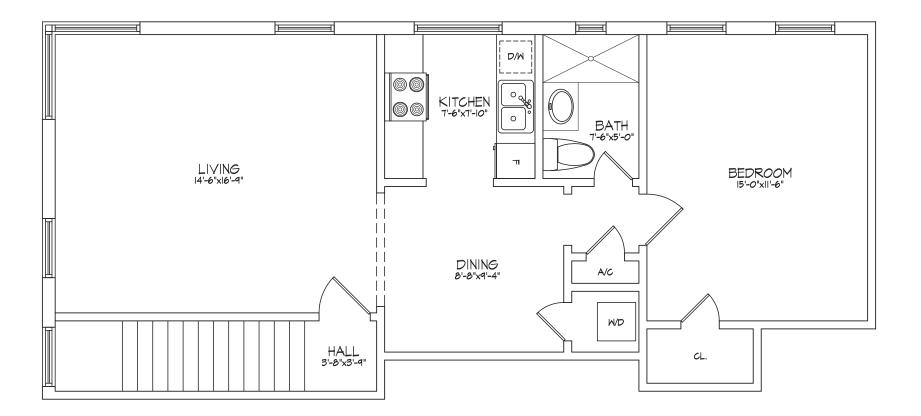

**UNIT A** 1 Bedroom / 1 Bathroom

Interior Area: 660 sq.ft. 62 sq.mt.

Stated square footages and dimensions are based on measurements of the interior airspace between the perimeter walls and excludes all interior structural components and other common areas. This method is generally found in sales and marketing materials and is provided to allow a prospective buyer to compare the Dwellings with dwellings in other residential projects that utilize the same method. Note that measurements of rooms set forth on this floor plan are generally taken at the greatest points of each given room (as if the room were a perfect rectangle), without regard for any cutouts. Accordingly, the area of the actual room will typically be smaller than the product obtained by multiplying the stated length times width. All floor plans, specifications and other development plans are based on preliminary pre-construction plans, which are subject to change without notice.